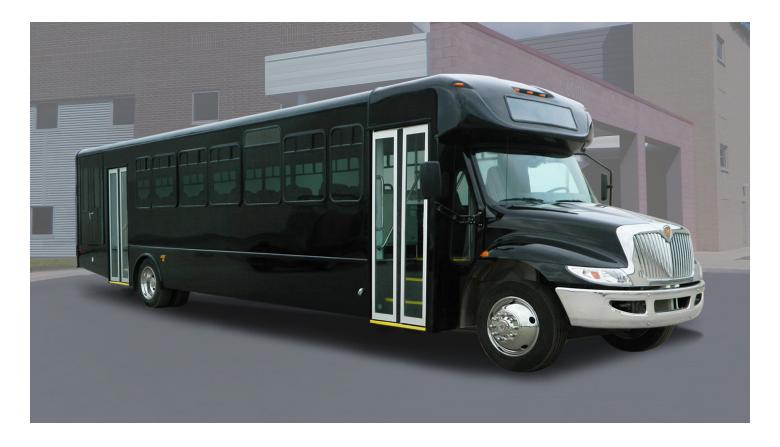

# The Senator II HD IC

## **Engineered for Versatility**

The Senator II HD IC is engineered to accommodate a variety of seating arrangements including wheelchair accessibility and numerous storage options for luggage. The roomy driver area allows for easy maneuvering in and out of the driver's seat and increased visibility for the driver. Finally, whether it is the forward-tilting hood for ease of maintenance or the air suspension driver's seat for a better ride, the Senator's International chassis beats the competition hands-down. Choose the Senator II HD IC...quality, inside and out.