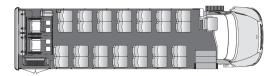

### The Senator II HD IC

28 Passenger 2 Wheelchair with Flip and Foldaway Seats Plus Driver

29 Passenger with Rear Luggage Plus Driver

36 Passenger 2 Wheelchair with Flip and Foldaway Seats Plus Driver

37 Passenger Plus Driver