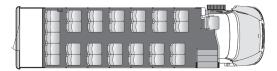

### The Senator II HD IC

28 Passenger 2 Wheelchair with Flip and Foldaway Seats Plus Driver

29 Passenger with Rear Luggage Plus Driver

36 Passenger 2 Wheelchair with Flip and Foldaway Seats Plus Driver

37 Passenger Plus Driver