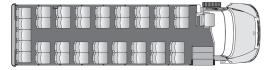

### The Senator II HD IC

28 Passenger 2 Wheelchair with Flip and Foldaway Seats Plus Driver

29 Passenger with Rear Luggage Plus Driver

36 Passenger 2 Wheelchair with Flip and Foldaway Seats Plus Driver

37 Passenger Plus Driver